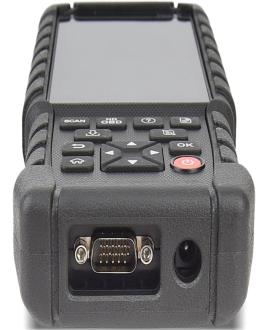

# Specification:

Display: 5 inch,720p touch screenOBDII Input Voltage: 12 ~ 24v

**▶ DC Input Voltage:** 5 ∨

➤ **Dimension:** 248mmx93mmx36mm

Data

**GEAR** 

Address: 5B, Extension, first floor, APIIC, IE, Prashanthi nagar, kukatpally, **Hyderabad-500072**Visit: www.launchindia.in E-mail: sales@launchindia.in Contact: +91 9393656544