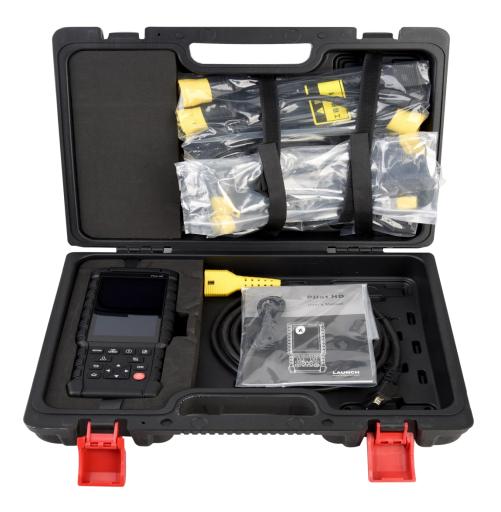

# **LAUNCH PILOT HD**

**LAUNCH PILOT HD** Scan tool is specially created for auto mechanics and receivers, who do not need expensive scanners. The automotive scan tool with professional features for commercial vehicle reads and erases DTCs for **TRUCKS**. Special functions are available for DIYers and professionals to get access vehicle system services to diagnose and repair most vehicles.

## Diagnostic Features:

- Support automatic VIN identification
- Support diagnostic feedback
- ➤ Support OBD full-function diagnosis
- Support one-click upgrade
- Cover more than 40 overseas Mainstream vehicles
- Read DTC, clear DTC and read Data stream of the vehicle full systems
- Automatic generation of diagnostic reports and sharing via emails

## Vehicle Coverage:

HD\_Ashok Leyland, HD\_Mahindra, HD\_Eicher, HD\_TATA, HD\_VOLVO, HD\_ISUZU, HD\_MAXXFORCE, HD\_SCANIA, HD\_WABCO\_ABS, HD\_OBD, Cummins, Delphi, Denso\_Diesel, HD\_BENZ, HD\_BOSCH, HD\_Caterpillar, HD\_Hino, HD\_PACCAR, HD\_MAN and many more