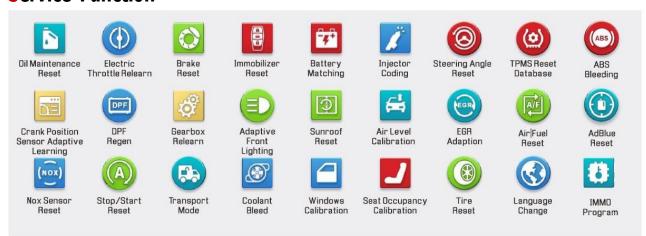

tomatically identify VIN upon connection to the vehicle for intelligent diagnosis
- Remote diagnosis allowing you to work on a vehicle from your tool without being on-site
- ➤ Read all OTC types for full system, view, graph and record data PIDs, support bidirectional controls, actuation test and all other diagnostic functions
- Guided function for Volkswagen and Audi
- Advanced coding and programming function
- ➤ ADAS calibration function is optional
- One-Click Upgrade and silent install for software
- Diagnostic records and reports can be stored in the cloud without any concern of data missing
- ➤ Integrated database with comprehensive vehicle service and repair information
- ➤ IP65 case with exceptional damage resistance to the water and dust for workshop use

### **Service Function**





# **LAUNCH INDIA**

# Create-Change

## **ADD-ON Modules**



# **Specification**

| OS .           | Android 7.1(open system) |
|----------------|--------------------------|
| DISPLAY        | 10.1", 1920*1200         |
| CPU            | 2.0GHz, Octa-core        |
| RAM            | 4GB                      |
| STORAGE        | 128GB                    |
| BATTERY        | 9360mAh                  |
| CAMERA         | Rear 13MP, Front 8MP     |
| VCI CONNECTION | 2.4GHz/5GHz dual WIFI    |
| DIMENSION      | 320*211*46(mm)           |
| INTERFACE      | TYPE A*1 & TYPE C*1      |



www.launchindia.in

sales@launchindia.in

+91-9393656544

Address: 5B, Extension, First floor, APIIC, IE, Prashanthi Nagar, Kukatpally, Hyderabad-