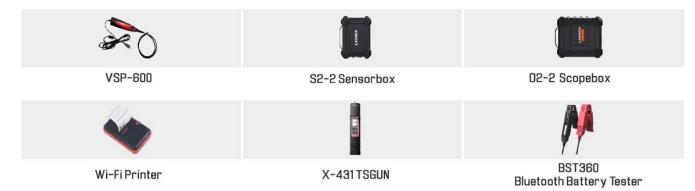

lligent diagnosis
- Remote diagnosis allowing you to work on a vehicle from your tool without being on-site
- ➤ Read all OTC types for full system, view, graph and record data PIDs, support bidirectional controls, actuation test and all other diagnostic functions
- Guided function for Volkswagen and Audi
- Advanced coding and programming function
- ➤ ADAS calibration function is optional
- One-Click Upgrade and silent install for software
- Diagnostic records and reports can be stored in the cloud without any concern of data missing
- ➤ Integrated database with comprehensive vehicle service and repair information
- ➤ IP65 case with exceptional damage resistance to the water and dust for workshop use

### **Service Function**





# **LAUNCH INDIA**

# Create-Change

## **ADD-ON Modules**



# **Specification**

| OS .           | Android 7.1(open system) |
|----------------|--------------------------|
| DISPLAY        | 10.1", 1920*1200         |
| CPU            | 2.0GHz, Octa-core        |
| RAM            | 4GB                      |
| STORAGE        | 128GB                    |
| BATTERY        | 9360mAh                  |
| CAMERA         | Rear 13MP, Front 8MP     |
| VCI CONNECTION | 2.4GHz/5GHz dual WIFI    |
| DIMENSION      | 320*211*46(mm)           |
| INTERFACE      | TYPE A*1 & TYPE C*1      |



www.launchindia.in

sales@launchindia.in

+91-9393656544

Address: 5B, Extension, First floor, APIIC, IE, Prashanthi Nagar, Kukatpally, Hyderabad-