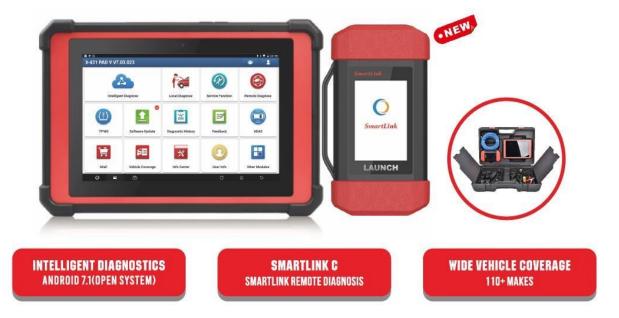

# LAUNCH INDIA

Create-Change

**Launch X-431PAD V2.0** is a high-end Professional diagnostic tool with a optional charging base newly developed on the basis of Android 7.1 open system. It comes with ADAS calibration function, 27 service function; TPMS services and others extended modules function

## **Features**

- ➤ Full vehicle system coverage for over 110 brands in the world, which is continually updated
- > Full-function scan tool for both cars and trucks
- Support J2534, D-PDU/RP1210,DolP, CAN FD and other protocols with Smartlink C connector
- ➤ Automatically identify VIN upon connection to the vehicle for intelligent diagnosis
- Remote diagnosis allowing you to work on a vehicle from your tool without being on-site
- ➤ Read all OTC types for full system, view, graph and record data PIDs, support bidirectional controls, actuation test and all other diagnostic functions
- Guided function for Volkswagen and Audi
- Advanced coding and programming function
- ➤ ADAS calibration function is optional
- One-Click Upgrade and silent install for software
- Diagnostic records and reports can be stored in the cloud without any concern of data missing
- ➤ Integrated database with comprehensive vehicle service and repair information
- ➤ IP65 case with exceptional damage resistance to the water and dust for workshop use