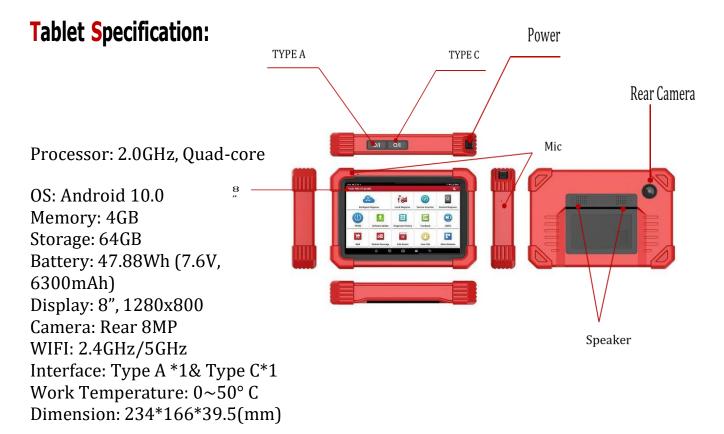

#### What is New?

- Upgraded Android 10.0 operation system, 4GB memory and 64GB storage ensure faster and smoother diagnosis
- Newly designed VCI supports even more communication protocols, e.g. CAN, CAN FD, DoIP\*, etc. (\*Need an extra DoIP cable)
- Wireless communication offers flexible and easy connections for diagnostics, while a cabled connection offers a fast and stable connection for advanced work like coding