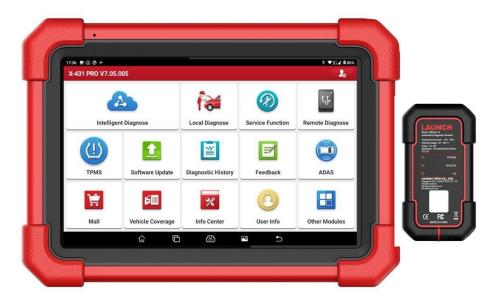

### **Features:**

- ➢ Full system OE-level diagnostics on 1996 and newer U.S., European and Asian vehicles.
- Full diagnostic functionality includes comprehensive OBD II diagnostics, read/clear DTCs, bi-directional control, remote, diagnosis, live data streaming, coding etc.
- Optional ADAS calibration capability for calibrating LDW, RCW, AVM, NV, BSD, and ACC system when paired with the X431 ADAS calibration tools.
- Expand your diagnostic coverage via the "Mail"
- > One-Stop info center includes vehicle repair information and latest updates
- Review the previous diagnostic reports via the diagnostic history