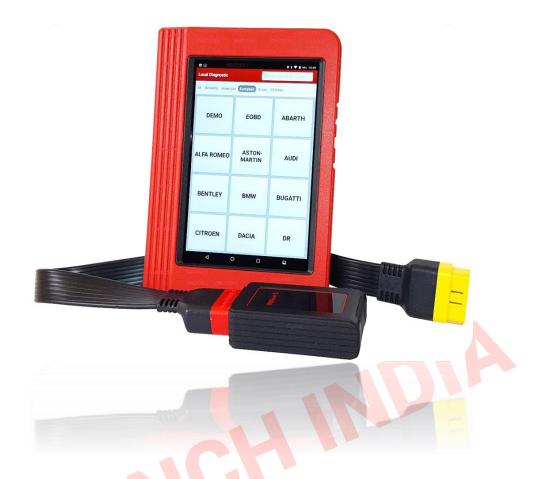

#### **Vehicle Coverage:**

#### Asian:

Mahindra (India), Maruti (India), Hyundai, Tata (India), Honda, Toyota, Nissan, Ssangyong, ISUZU, KIA, LEXUS, Mazda, Mahindra, Maruti, Tata, Mitsubishi and many more.

#### American:

Buick, Fiat, GM, Jeep, Ford, Chevrolet, Holden, Lincoln and many more.

### European:

Audi, BMW, Fiat, Bentley, Seat, Skoda, Volvo, VW, Euroford, Astonmarti, Jaguar, Maserati, Lancia, Landrover, Lamborghini, Ferrari, Benz, Porsche, Renault and many more.

#### **Chinese:**

BYD, Changan, Chery, Changhe, DFNissan, DFHonda, Geely, Foton, Gonow, Great Wall, JMC, Joylong, Hafei and many more.