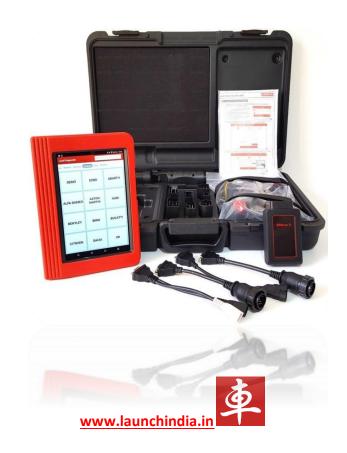

# **Complete Set:**

- Specialized tablet X431Pro V3
- Envelope with password
- Safety protector case
- Diagnostic connector DBScar5
- Extension cable OBD II
- Power adapter
- USB data cable
- Adapter set for older cars
- Carrying case