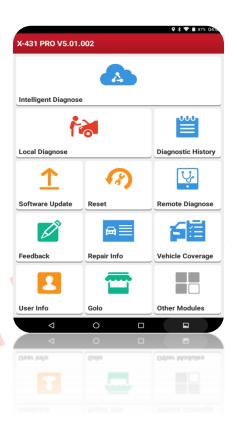

#### Diagnostic functions

- •Complete diagnostics of all systems with intelligent scanning and history functions
- •Reading system information
- •Reading error codes (DTC)
- •Clearing error codes (DTC)
- •View current data
- •Activation, adaptation, coding, etc.
- •Displays data as graphs
- •A reminder of the need to update and prompt receipt of information
- •A social community for the exchange of information
- •The database containing the data services and data exchange services online
- •Diagnostic trouble code searching and translating in the Internet directly from diagnostic menu
- Other functions
- \* Features may vary by make, model and car electronic systems.

#### **Reset:**

Brake reset, oil rest, SAS reset, Bat. Rest, Bleeding, Elec. Throttle learn, DPF reg. Gear learn, IMMO. Injector, TPMS reset and many more.