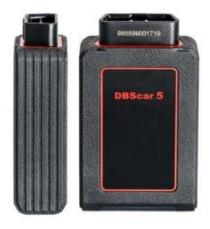

### **DBSCAR 5 connector parameters:**

• Operating voltage: 9 ~ 18V

• Average operating current: 165mA

• In the standby mode: 25mA

• Working temperature: from -20°C up to 55°C

• Storage temperature: from -30°C up to 70°C

Storage humidity: < 80%</li>Working humidity: < 60%</li>

• Dimensions: L x W x H, mm: 62 x 109 x 29

• Net weight: 135g

#### 2018 Launch X431 DBScar 5