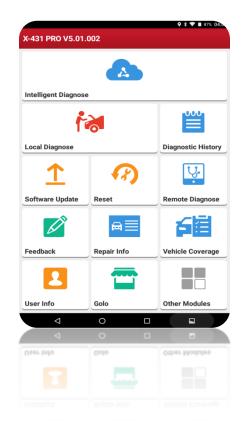

### **Diagnostic functions**

- •Complete diagnostics of all systems with intelligent scanning and history functions
- •Reading system information
- •Reading error codes (DTC)
- •Clearing error codes (DTC)
- •View current data
- •Activation, adaptation, coding, etc.
- •Displays data as graphs
- •A reminder of the need to update and prompt receipt of information
- •A social community for the exchange of information
- •The database containing the data services and data exchange services online
- •Diagnostic trouble code searching and translating in the Internet directly from diagnostic menu
- •Other functions

#### Reset:

Brake reset, oil rest, SAS reset, Bat. Rest, Bleeding, Elec. Throttle learn, DPF reg., Gear learn, IMMO. Injector, TPMS reset and many more