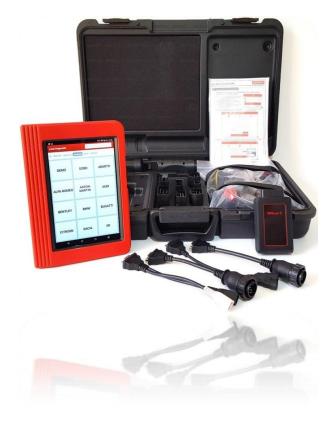

#### **Complete Set:**

- Specialized tablet X431Pro V3
- Envelope with password
- Safety protector case
- Diagnostic connector DBScar5
- Extension cable OBD II
- Power adapter
- USB data cable
- Adapter set for older cars
- Carrying case