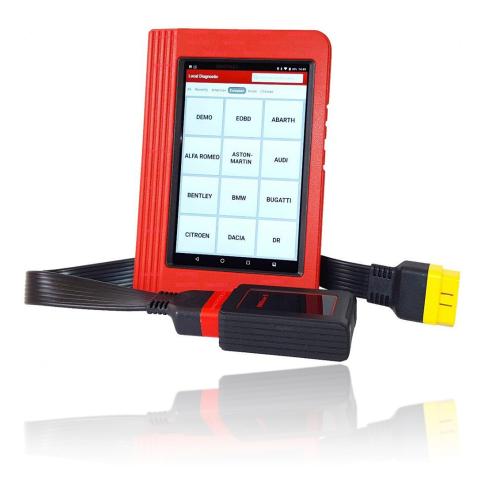

#### Asian:

Mahindra (India), Maruti (India), Hyundai, Tata (India), Honda, Toyota, Nissan, Ssangyong, ISUZU, KIA, LEXUS, Mazda, Mahindra, Maruti, Tata, Mitsubishi and Many more

#### American:

Buick, Fiat, GM, Jeep, Ford, Chevrolet, Holden, Lincoln and many more **European:** 

Audi, BMW, Fiat, Bentley, Seat, Skoda, Volvo, VW, Euroford, Astonmarti, Jaguar, Maserati, Lancia, Landrover, Lamborghini, Ferrari, Benz, Porsche, Renault and many more

#### Chinese:

BYD, Changan, Chery, Changhe, DFNissan, DFHonda, Geely, Foton, Gonow, Great wall, JMC, Joylong, Hafei and many more