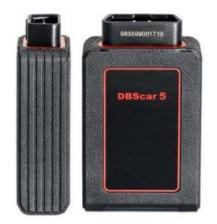

#### **DBSCAR 5 connector parameters:**

- Operating voltage: 9 ~ 18V
- Average operating current: 165mA

- In the standby mode: 25mA
- Working temperature: from -20°C up to 55°C
- Storage temperature: from -30°C up to 70°C
- Storage humidity: < 80%
- Working humidity: < 60%
- Dimensions: L x W x H, mm: 62 x 109 x 29
- Net weight: 135g

#### 2018 Launch X431 DBScar 5