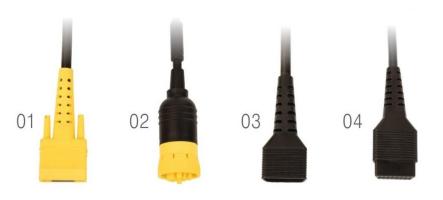

| Number | Name                   | Instructions                            |
|--------|------------------------|-----------------------------------------|
| 01     | DB15                   | Connect Vehicle Communication Interface |
| 02     | OBD9                   | Connect Vehicle                         |
| 03     | OBD16 male connector   | Connect Vehicle                         |
| 04     | OBD16 female connector | Connect OBD16 male connector            |