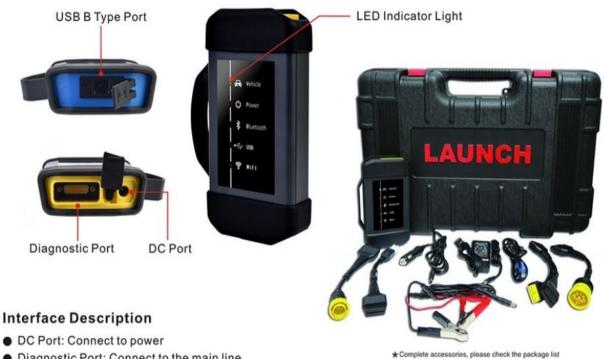

#### Diagnostic Box Details

- Diagnostic Port: Connect to the main line
- USB B Type Port: Connect to USB
- LED Indicator Light: Display status of power, vehicle and connector

The classic full-function intelligent diagnostic tool with brand-new user friendly design while delivering ultimate performance. Featuring the 1.8GHz 8-core processor and Android 9.0 operation system, the X-431 PRO3 V4.0 with HDIII is an ideal solution that has everything you need for managing your repair jobs smartly and conveniently, save your time and boosts your productivity.

# X-431 HD III Heavy Duty Module

An intelligent VCI (Vehicle Communication Interface) for Bus and trucks from 12V to 24V supports USB, Bluetooth, and Wi-Fi connection. It has more powerful functions to be discovered by working with X-431 PRO3

- > Full comprehensive HD truck diagnostic software functions
- Calibration: Calibration: Idle Speed Adjustment, Speed Limit, Cruise Control, Idle-Stop System, PTO, Coolant Level Switch, Exhaust Brake Valve, Intake Air Preheating, Vehicle Speed Controller, Air Conditioner, Oil Pressure Sensor, Electronic Fan, ABS, Automatic Transmission

# Special Functions

Tooth learning, maximum speed, Service Data, PRV Reset, Second Max. Speed, Set High Idle, Set Idle, Starting torque, Torque limit, EGR Valve Test, Turbine bypass valve test, After treatment DPF Absence History, After treatment SCR Regeneration History, After treatment Diesel exhaust system leak test, After treatment diesel particular filter Deep clean regeneration test, Cylinder cut-out, current AdBlue, Long term AdBlue, SCR CAT Aging Tim, Temp Behind Cat, Low idle offset, WIF Reset, Clear memory pressure relief valve, CAT Temp. before1, CAT Temp. Before 1, CAT Temp before 2, BCU Part no., IC Part no., MUX part no., ODO data, Shutdown cylinder test, Engine speed comparison, compression test, clear count of PRV Valve timeout, IQA data, Air pressure module calibration, Auxiliary solenoid calibration, engine cooling fan calibration, Injector solenoid test, Injector codes calibration, Timing calibration, Monitor throttle position sensor Etc

# <u>Vehicle Coverage</u>

Ashok Leyland, Bharath Benz, Tata motors, Eicher Motors, Delphi, Scania, Isuzu, Wabco Abs, Caterpillar, Cummins, Denso Diesel, Man, Bosch, Hino, Volvo, Maxxforce, Benz (India), Siemens, John Deere, Miller, Iveco, Iris Bus, Kobelco, Kenworth Etc